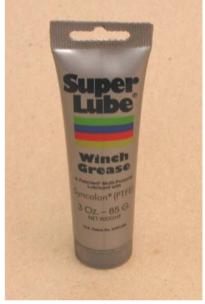

## Super Lube® Winch Grease

## **Benefits:**

- Low coefficient of friction
- Impervious to salt & fresh water
- Non-Toxic Non Corrosive
- All temperature use -40°F to +450°F

| Part | No. |
|------|-----|
| 2103 | 7   |

**Description** 3oz Tube